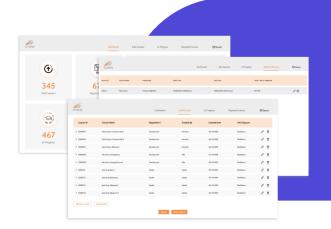

#### **REPORTING**

Crane generates a report for every course migrated capturing any errors encountered.

#### **MASS MIGRATION**

Crane can scale up to handle large volumes of courses: Tested at 2,500 courses per day.

Crystal Delta belongs to a new breed of companies that are set on proving that small companies can do big things. Our daily driving purpose is delivering pragmatic technology solutions in Education. Learn more at www.mastedly.com