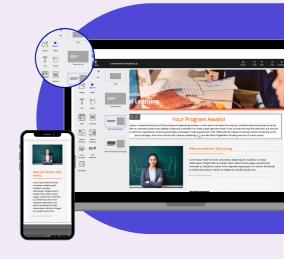

# Course Authoring. Loree.

Accessible and interactive. With zero-code, author responsive and standardised course material from within the Learning Management System editor to promote adoption and engagement.

#### INTUITIVE

Accelerate course authoring with ready-made blocks and customisable templates. Create fully responsive and consistent course pages within your LMS. No coding required.

# Interactive. Efficient. Course Authoring.

Loree supports institutions with scaling learning design across your entire organisation.