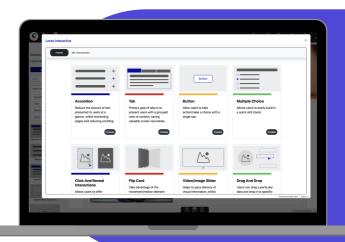

# **Engaging. Interactive.** Course Design.

Create engaging learning experiences by easily adding interactive elements. It's as easy as 1, 2, 3!

#### Accordion

Reduce the amount of text presented to users at a glance, whilst shortening pages and reducing scrolling.

#### Tab

Primary goal of tabs is to present users with a grouped and layered view of content, saving valuable screen real estate.

#### **Buttons**

Allow for easy and intuitive actions for learners to take or make a choice with a single tap.

### **Multiple Choice**

Allows users to easily build in a quick skill check. Optionally, data can be collected for learning analysis.

### Flip Cards

Take advantage of the movement/motion element within this interactive to increase learner engagement.

### Image/Video Slider

Helps to pace delivery of visual information, whilst reducing scrolling.

#### **Click and Reveal**

Allows users to offer additional information upon interaction. Great for a quick skill check.

#### **Image Hotspot**

Allows learners to tap a specific area of an image increasing engagement.

## **Drag and Drop**

Allows learners to interact with an image by matching text elements to a specific area/s.

contact@mastedly.com