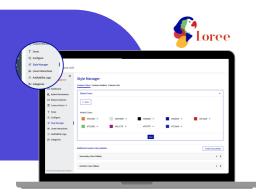

## Style Manager

Establish and share global styles to maximise course consistency. Upload a custom font, set brand colors and customise subaccounts to meet your organisational needs.