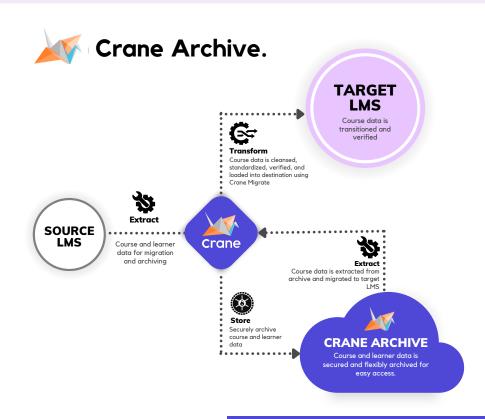

## LMS Transition. Crane Archive.

Flexible and secure. Store inactive course and learner data during Learning Management System transition to cost-effectively decommission legacy systems.

## **COST-EFFECTIVE**

Archive inactive course and learner data using a scalable archiving solution that allows you to reduce licensing, hosting, and resourcing costs.

## **FLEXIBLE**

Efficiently access, retrieve and manage past course and learner data, which ensures your critical data records comply with regulatory requirements and data retention policies.

## **SECURE**

Safeguard your archived course and learner data through protected cloud storage with controlled access and industry best-security, keeping your data safe.

Flexible. Secure. LMS Archiving.