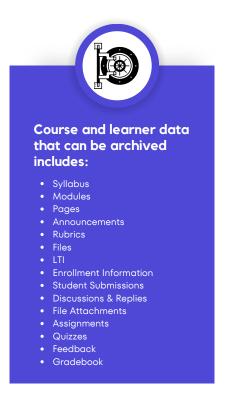

## LMS Transition. Crane Archive.

Flexible and secure. Store inactive course and learner data during Learning Management System transition to cost-effectively decommission legacy systems.

## **FLEXIBLE**

Efficiently access, retrieve and manage past course and learner data, which ensures your critical data records comply with regulatory requirements and data retention policies.